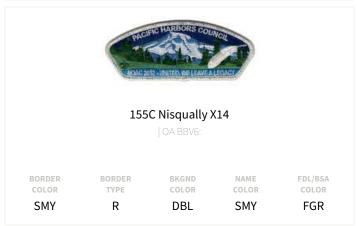

----

#### NEEDS LIST FOR

# David Miura

# david.miura@stanfordalumni.org

ITEMS FROM NISQUALLY (155C) (16 ISSUES TOTAL)

















#### 155C Nisqually X20

BORDER COLOR

BORDER TYPE

BKGND COLOR

NAME COLOR FDL/BSA COLOR



#### 155C Nisqually X20

BORDER COLOR

BORDER TYPE

BKGND COLOR

NAME COLOR FDL/BSA COLOR



#### 155C Nisqually X25

BORDER COLOR BLK

BORDER TYPE R

BKGND COLOR LBL

NAME

COLOR WHT

FDL/BSA COLOR BLK

#### 155C Nisqually X25

BORDER COLOR

BLK

BORDER TYPE R

BKGND COLOR LBL

NAME COLOR WHT

FDL/BSA COLOR BLK

#### 155C Nisqually X36

BORDER COLOR SMY

BORDER TYPE R

BKGND

COLOR

NAME COLOR FDL/BSA COLOR



#### 155C Nisqually X36

BORDER COLOR SMY

BORDER TYPE R

BKGND COLOR

NAME COLOR FDL/BSA COLOR



#### 155C Nisqually X40

25th Anniversary CSP. Part of two piece set with corresponding flap. First available May 11th, 2019 at Scout-orama and then May 31st at Spring Ordeal.

BORDER BORDE