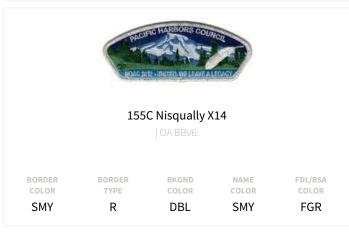

----

#### NEEDS LIST FOR

# David Miura

# david.miura@stanfordalumni.org

ITEMS FROM NISQUALLY (155C) (16 ISSUES TOTAL)

















#### 155C Nisqually X20

BORDER COLOR

BORDER TYPE

BKGND COLOR

NAME COLOR FDL/BSA COLOR



#### 155C Nisqually X20

BORDER COLOR

BORDER TYPE

BKGND COLOR

NAME COLOR FDL/BSA COLOR



#### 155C Nisqually X25

BORDER COLOR BLK

BORDER TYPE R

BKGND COLOR LBL

NAME

COLOR WHT

FDL/BSA COLOR BLK

#### 155C Nisqually X25

BORDER COLOR

BLK

BORDER TYPE R

BKGND COLOR LBL

NAME COLOR WHT

FDL/BSA COLOR BLK

#### 155C Nisqually X36

BORDER COLOR SMY

BORDER TYPE R

BKGND

COLOR

NAME COLOR FDL/BSA COLOR



#### 155C Nisqually X36

BORDER COLOR SMY

BORDER TYPE R

BKGND COLOR

NAME COLOR FDL/BSA COLOR



#### 155C Nisqually X40

25th Anniversary CSP. Part of two piece set with corresponding flap. First available May 11th, 2019 at Scout-orama and then May 31st at Spring Ordeal.

BORDER BOR