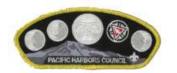

# Sold in 2019 as part of 3 piece fundraiser set to send Lodge Chief to Conclave.

BORDER BORDER BKGND NAME
COLOR TYPE COLOR COLOR FDL/BSA
SMY R PUR SMY

# Sold in 2019 as part of 3 piece fundraiser set to send Lodge Chief to Conclave.

| BORDER<br>COLOR | BORDER<br>TYPE | BKGND<br>COLOR | NAME | FDL/BSA<br>COLOR |
|-----------------|----------------|----------------|------|------------------|
| SMY             | R              | PUR            | SMY  |                  |