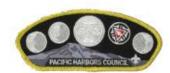

# Sold in 2019 as part of 3 piece fundraiser set to send Lodge Chief to Conclave.

BORDER BORDER BKGND NAME
COLOR TYPE COLOR COLOR FDL/BSA
SMY R PUR SMY

# Sold in 2019 as part of 3 piece fundraiser set to send Lodge Chief to Conclave.

| BORDER<br>COLOR | BORDER<br>TYPE | BKGND<br>COLOR | NAME | FDL/BSA<br>COLOR |
|-----------------|----------------|----------------|------|------------------|
| SMY             | R              | PUR            | SMY  |                  |