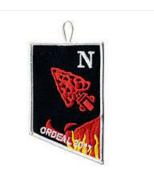

## 205C Nguttitehen eX2017-1

2017 | OA BBV6:

### Ordeal 2017 (Spring Induction)

| BORDER | BORDER | BKGND | NAME  | FDL/BSA |
|--------|--------|-------|-------|---------|
| COLOR  | TYPE   | COLOR | COLOR |         |
| WHT    | R      | BLK   | WHT   | COLOR   |