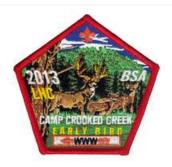

205C Nguttitehen X1 2013 LOA BBV6

#### CD; PB; FDL; CCC Early Bird 2013; Pentagon shape; (2013)

| BORDER | BORDER | BKGND | NAME  | FDL/BSA |
|--------|--------|-------|-------|---------|
| COLOR  | TYPE   | COLOR |       | COLOR   |
| RED    | R      | M/C   | COLOR | RED     |