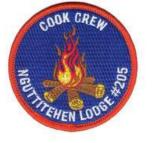

# 205C Nguttitehen ZR1

#### CD; PB; FDL; Campfire on BLU background; WHT "COOK CREW"; Privately issued by Lodge Cook Crew; (2019)

| BORDER | BORDER | BKGND | NAME  | FDL/BSA |
|--------|--------|-------|-------|---------|
| COLOR  | TYPE   | COLOR | COLOR | COLOR   |
| ORG    | R      | BLU   | WHT   | LYL     |