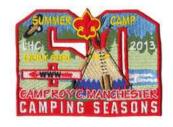

# 205C Nguttitehen X2a

2013 | OA BBV6:

# CD; PB; FDL; CampANN60; RCM Early Bird 2013; LBL sky, thick lettering; (2013)

| BORDER | BORDER | BKGND | NAME | FDL/BSA<br>COLOR |
|--------|--------|-------|------|------------------|
| RED    | С      | M/C   | RED  | ROR              |