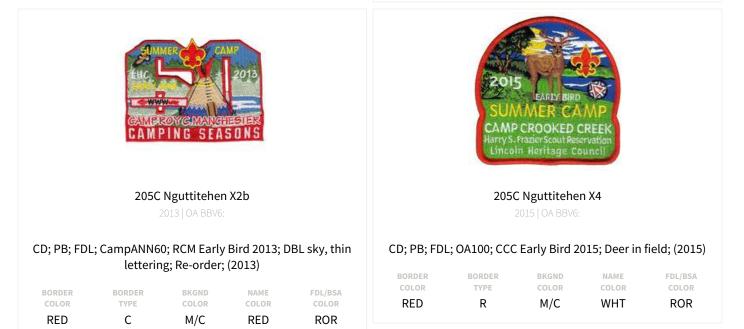

# 205C Nguttitehen X2a

2013 | OA BBV6:

# CD; PB; FDL; CampANN60; RCM Early Bird 2013; LBL sky, thick lettering; (2013)

| BORDER | BORDER | BKGND | NAME | FDL/BSA<br>COLOR |
|--------|--------|-------|------|------------------|
| RED    | С      | M/C   | RED  | ROR              |