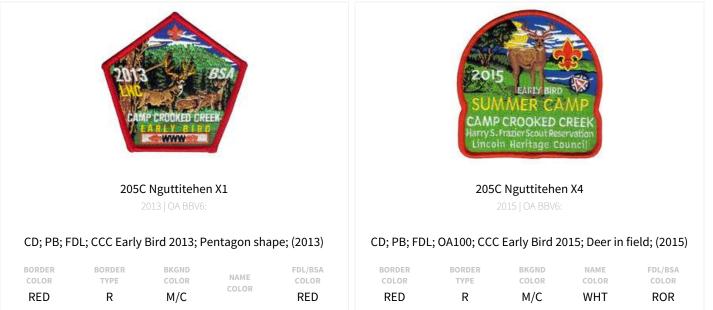

205C Nguttitehen X1 2013 LOA BBV6

#### CD; PB; FDL; CCC Early Bird 2013; Pentagon shape; (2013)

| BORDER | BORDER | BKGND | NAME  | FDL/BSA |
|--------|--------|-------|-------|---------|
| COLOR  | TYPE   | COLOR |       | COLOR   |
| RED    | R      | M/C   | COLOR | RED     |

# 205C Nguttitehen X2a

2013 | OA BBV6:

# CD; PB; FDL; CampANN60; RCM Early Bird 2013; LBL sky, thick lettering; (2013)

| BORDER | BORDER | BKGND | NAME | FDL/BSA<br>COLOR |
|--------|--------|-------|------|------------------|
| RED    | С      | M/C   | RED  | ROR              |