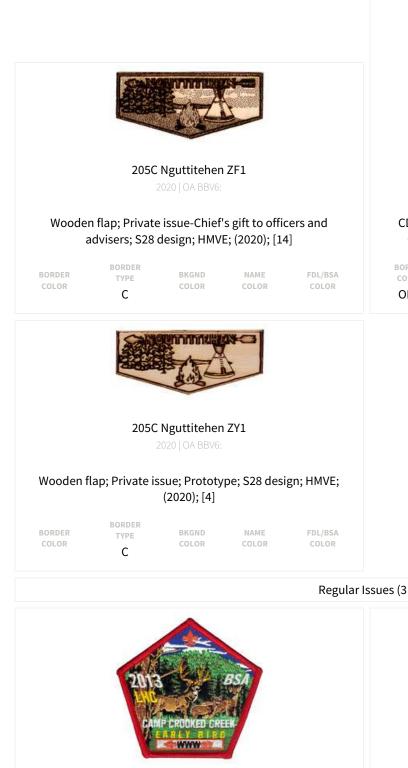

| border<br>type<br>R | bkgnd<br>color<br>M/C                                                               | NAME<br>COLOR<br>DGR | fdl/bsa<br>color<br>DGR | border<br>color<br>RED | border<br>type<br>R            | bkgnd<br>color<br>DBL                                                             | NAME<br>COLOR<br>RED | fdl/bsa<br>color<br>RED |
|                                                                                               |                     |                                                                                     |                      | Fake/Privat             | e Issues (3 issue      | es)                            |                                                                                   |                      |                         |





# 205C Nguttitehen ZR1

#### CD; PB; FDL; Campfire on BLU background; WHT "COOK CREW"; Privately issued by Lodge Cook Crew; (2019)

| BORDER | BORDER | BKGND | NAME  | FDL/BSA |
|--------|--------|-------|-------|---------|
| COLOR  | TYPE   | COLOR | COLOR | COLOR   |
| ORG    | R      | BLU   | WHT   | LYL     |

Regular Issues (3 issues)





## 205C Nguttitehen eX2017-1

2017 | OA BBV6:

### Ordeal 2017 (Spring Induction)

| BORDER | BORDER | BKGND | NAME  | FDL/BSA |
|--------|--------|-------|-------|---------|
| COLOR  | TYPE   | COLOR | COLOR |         |
| WHT    | R      | BLK   | WHT   | COLOR   |