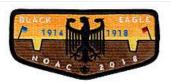

# 482A Black Eagle S124

2018 | OA BBV6

# 2018 NOAC Flap; Pairs with Matching Chevron; WWI Theme "The Great War"

BORDER BORDER BKGND NAME FDL/BSA COLOR TYPE COLOR COLOR COLOR BLK R M/C WHT BLK