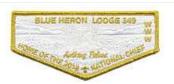

#### 349A Blue Heron S157

2018 OA BBV6:

## Home of the 2018 National Chief Anthony Peluso, WHT ghost, Chief gift flap

| BORDER | BORDER | BKGND | NAME  | FDL/BSA |
|--------|--------|-------|-------|---------|
| COLOR  | TYPE   | COLOR | COLOR | COLOR   |
| GMY    | R      | WHT   | GMY   | GMY     |