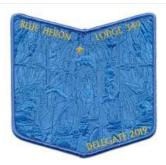

#### 349A Blue Heron S168

2019 | OA BBV6:

Conclave Delegate; Ghosted Cardinal and Heron heads facing each other over mountains; GMY SS in center, text and "crowns" in GMY. Matches X64 pocket part.

| BORDER | BORDER | BKGND | NAME  | FDL/BSA |
|--------|--------|-------|-------|---------|
| COLOR  | TYPE   | COLOR | COLOR | COLOR   |
| LBL    | R      | LBL   | GMY   | GMY     |