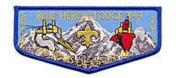

349A Blue Heron X63

2019 | OA BBV6

Knight charging pikemen on white horse with GLD SS on WHT Flag; "DELEGATE 2019" in lower right. Matches with S167.

| BORDER | BORDER | BKGND | NAME  | FDL/BSA |
|--------|--------|-------|-------|---------|
| COLOR  | TYPE   | COLOR | COLOR | COLOR   |
| BLU    | R      | M/C   | GLD   | GLD     |