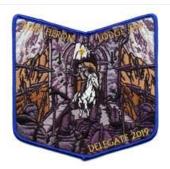

349A Blue Heron X63

2019 | OA BBV6

Knight charging pikemen on white horse with GLD SS on WHT Flag; "DELEGATE 2019" in lower right. Matches with S167.

| BORDER | BORDER | BKGND | NAME  | FDL/BSA |
|--------|--------|-------|-------|---------|
| COLOR  | TYPE   | COLOR | COLOR | COLOR   |
| BLU    | R      | M/C   | GLD   | GLD     |