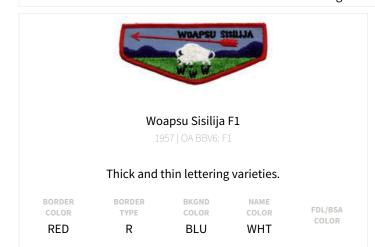

# ITEMS FROM WOAPSU SISILIJA CHAPTER IN SUANHACKY (49A) (2 ISSUES TOTAL)

# Regular Issues (1 issues)