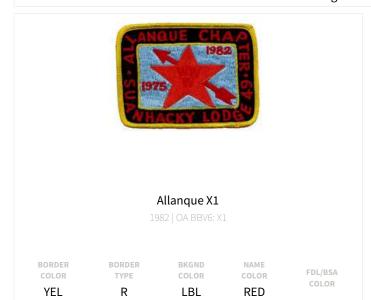

# ITEMS FROM ALLANQUE CHAPTER IN SUANHACKY (49A) (2 ISSUES TOTAL)

# Regular Issues (1 issues)