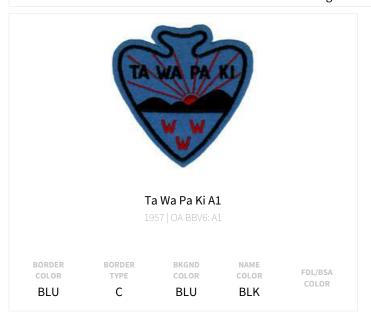

# ITEMS FROM TA WA PA KI CHAPTER IN SUANHACKY (49A) (2 ISSUES TOTAL)

# Regular Issues (1 issues)