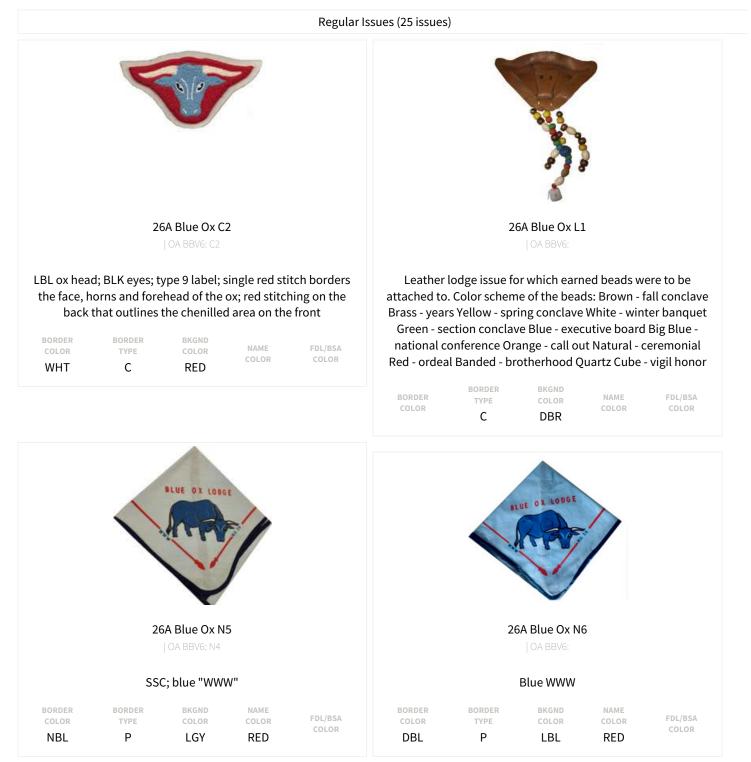

## ITEMS FROM BLUE OX (26A) (37 ISSUES TOTAL)

26A Blue Ox OTHER2

Shown in the picture with a sample of beads. The logchain is a necklace that is worn by Blue Ox Lodge members as a record (or log) of service to the lodge, council or order of the arrow. Shown in the picture is the lodge branding totem. The square is attached by a cord of any material. The cord will hold beads which are symbols of service or other recognition approved by the Lodge. Vigil members may also wear a matching wooden triangle, with three red arrows.