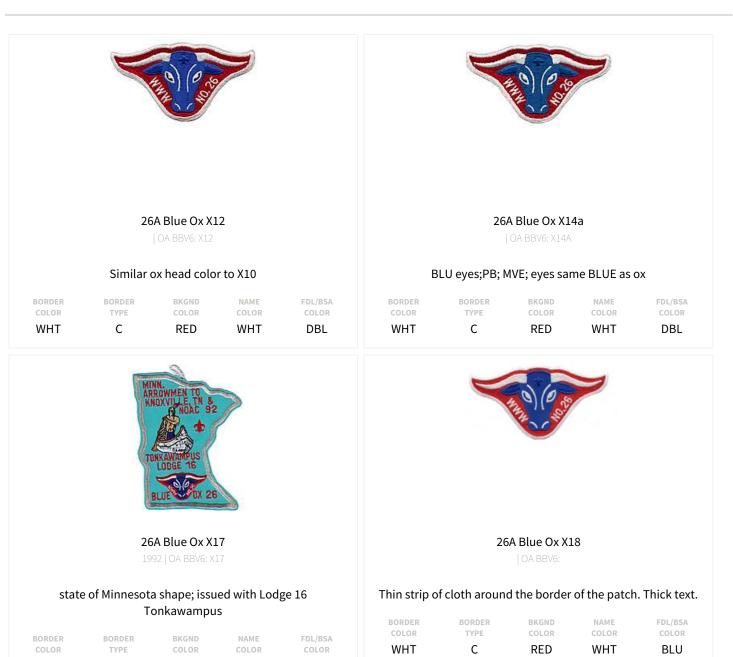

# 26A Blue Ox X31

26A Blue Ox X19

Thin strip of cloth around the border of the patch. Thin text.

| BORDER | BORDER | BKGND | NAME  | FDL/BSA |
|--------|--------|-------|-------|---------|
| COLOR  | TYPE   | COLOR | COLOR | COLOR   |
| WHT    | С      | RED   | WHT   | BLU     |