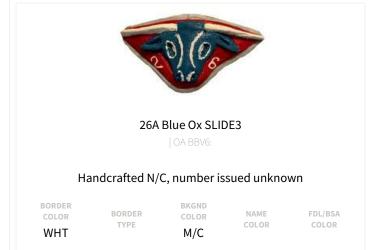

| BORDER | BORDER | BKGND | NAME  | FDL/BSA |
|--------|--------|-------|-------|---------|
| COLOR  | TYPE   | COLOR |       | COLOR   |
| WHT    | С      | M/C   | COLOR | DBL     |

Regular Issues (1 issues)