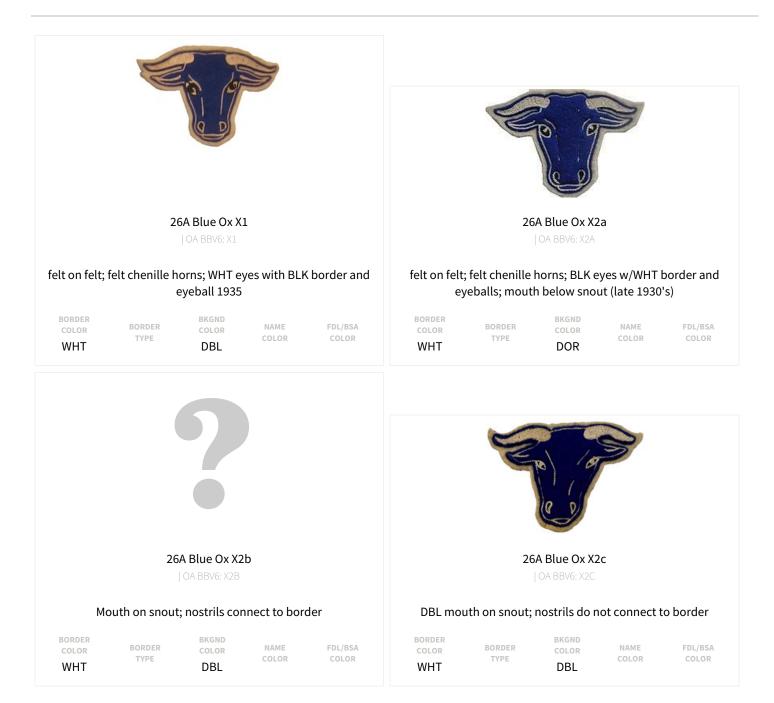

## ITEMS FROM BLUE OX (26A) (37 ISSUES TOTAL)

26A Blue Ox OTHER2

Shown in the picture with a sample of beads. The logchain is a necklace that is worn by Blue Ox Lodge members as a record (or log) of service to the lodge, council or order of the arrow. Shown in the picture is the lodge branding totem. The square is attached by a cord of any material. The cord will hold beads which are symbols of service or other recognition approved by the Lodge. Vigil members may also wear a matching wooden triangle, with three red arrows.