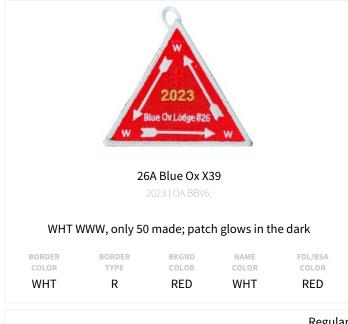

# 26A Blue Ox X31

26A Blue Ox X19

Thin strip of cloth around the border of the patch. Thin text.

| BORDER | BORDER | BKGND | NAME  | FDL/BSA |
|--------|--------|-------|-------|---------|
| COLOR  | TYPE   | COLOR | COLOR | COLOR   |
| WHT    | С      | RED   | WHT   | BLU     |

FDL; w/crossbar (not SS); CD; dark blue ox; dark blue eyes; thick tags join "W",s; tag the joins "N" and "O" joins at the bottom of the letters; "6" is rounded and does not look like the letter "G"; whitish plastic back manufactured from Raven Associates

| BORDER | BORDER | BKGND | NAME  | FDL/BSA |
|--------|--------|-------|-------|---------|
| COLOR  | TYPE   | COLOR |       | COLOR   |
| WHT    | С      | M/C   | COLOR | DBL     |

Regular Issues (1 issues)