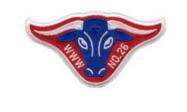

## ITEMS FROM BLUE OX (26A) (37 ISSUES TOTAL)

26A Blue Ox OTHER2

Shown in the picture with a sample of beads. The logchain is a necklace that is worn by Blue Ox Lodge members as a record (or log) of service to the lodge, council or order of the arrow. Shown in the picture is the lodge branding totem. The square is attached by a cord of any material. The cord will hold beads which are symbols of service or other recognition approved by the Lodge. Vigil members may also wear a matching wooden triangle, with three red arrows.