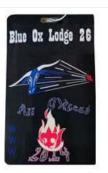

## Access Pass issued to All Oxcess lodge members for all 2014 events; DBL WWW

| BORDER | BORDER | BKGND<br>COLOR | NAME | FDL/BSA<br>COLOR |
|--------|--------|----------------|------|------------------|
| COLOR  | TYPE   | BLK            | WHT  | PNK              |