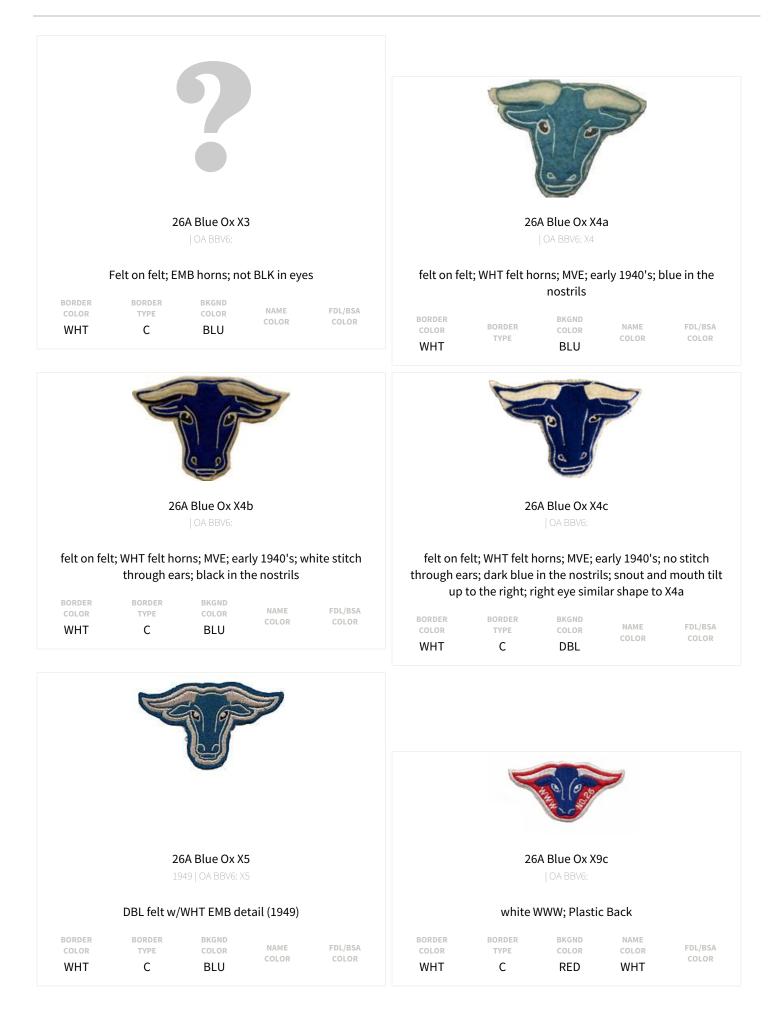

FDL; w/crossbar (not SS); CD; dark blue ox; dark blue eyes; thick tags join "W",s; tag the joins "N" and "O" joins at the bottom of the letters; "6" is rounded and does not look like the letter "G"; whitish plastic back manufactured from Raven Associates