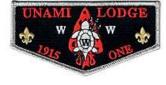

#### 1A Unami S64

#### Trained Officer Flap issued at the Lodge Leadership weekend at Delmont S.R. in February 2012

BORDER COLOR SMY

BORDER TYPE R

BKGND COLOR BLK

NAME COLOR RED

FDL/BSA COLOR **GMY** 