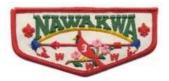

#### 3B Nawakwa F3

1980 LOA BRV6: F3

#### 5 DGR leaves; LBR bow string/branch; FDL; 2/life (1980)

BORDER BORDER COLOR TYPE RED R

BKGND COLOR WHT

(

NAME FDL/BSA COLOR DGR RED