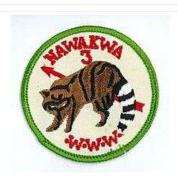

#### 3B Nawakwa R3a

1979 | OA BBV6:

#### BRN raccoon w 3 legs; like R1; TRS (1979)

BORDER COLOR GRN

BORDER TYPE BKGND COLOR WHT NAME COLOR GRN

FDL/BSA COLOR