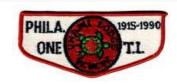

#### 1A Unami S16

#### BLK 1915-1990; 75thOA

BORDER COLOR RED

BORDER TYPE R

BKGND COLOR

WHT

NAME COLOR

**BLK** 

FDL/BSA COLOR