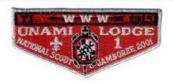

#### 1A Unami S32

#### 2001 National Jamboree Flap

RED

BORDER COLOR SMY

BORDER TYPE

R

BKGND COLOR

FDL/BSA COLOR COLOR SMY SMY