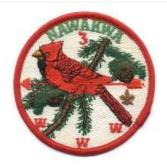

#### 3B Nawakwa R6

1987 LOA BBV6: R6

#### FDL; (1987)

BORDER BORDER BKGND NAME FDL/BSA COLOR TYPE COLOR COLOR COLOR RED R WHT GRN BRN