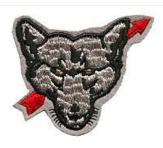

#### 5B Minsi X4a

1950'S | OA BBV6: X4A

Solid embroidery without pupil; Thick Black details; Gray Felt base material with gauze back; Light Gray Wolf, smooth stitching

BORDER COLOR BORDER TYPE BKGND COLOR

NAME COLOR FDL/BSA COLOR

GRY