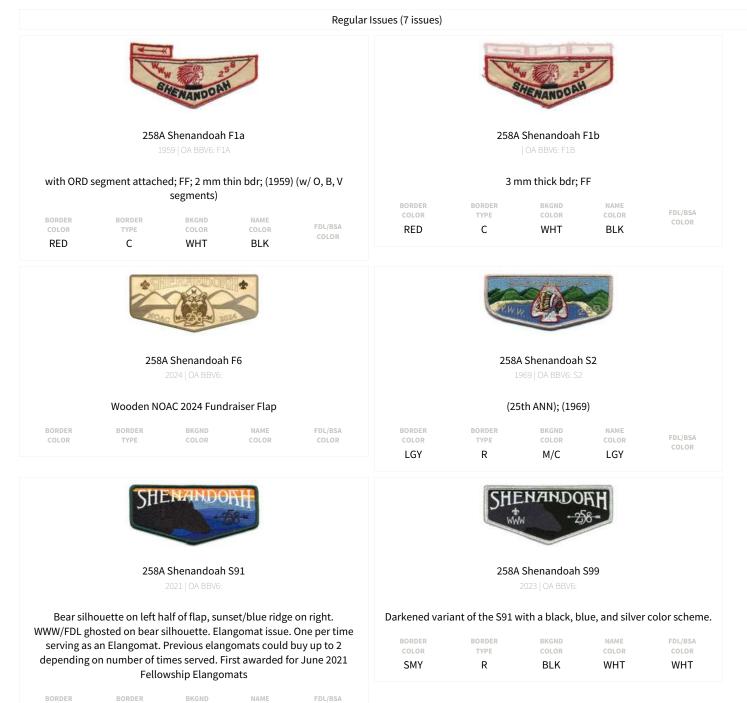

#### ITEMS FROM SHENANDOAH (258A) (10 ISSUES TOTAL)

COLOR

DGR

TYPE

R

COLOR

M/C

COLOR

#### 258A Shenandoah S104

## Similar to old standard issue wiht Bearrowhead in place of old Indian arrowhead logo mark "80 YEARS OF SERVICE"

| BORDER | BORDER | BKGND | NAME  | FDL/BSA |
|--------|--------|-------|-------|---------|
| COLOR  | TYPE   | COLOR | COLOR | COLOR   |
| YEL    | R      | LBL   | BLK   | YEL     |