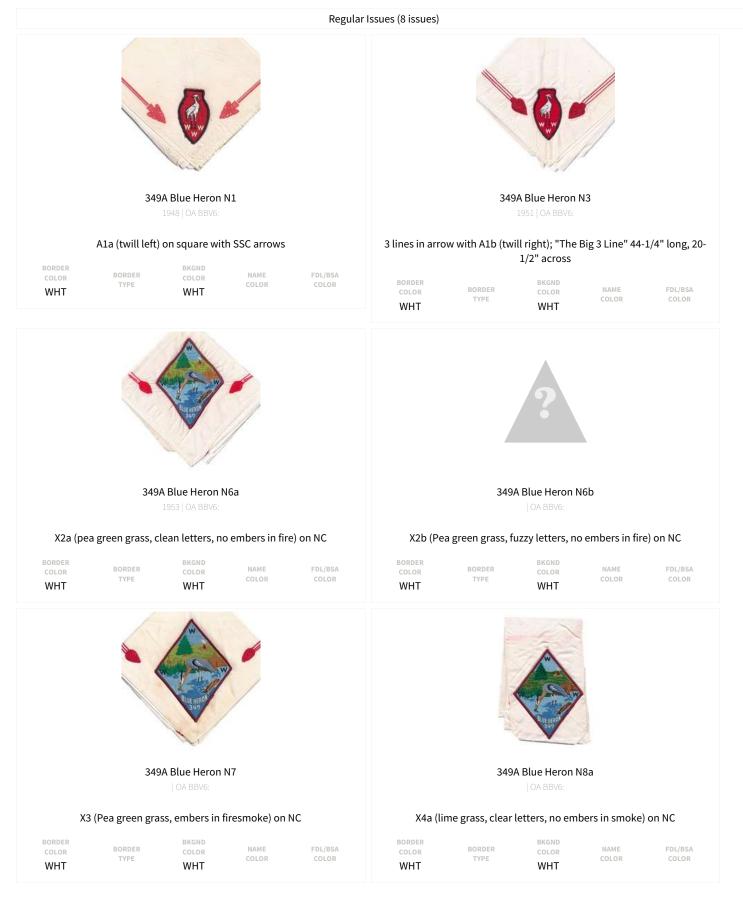

|                                                      |                                   |                       |                      |                         |

BLK

R

BLK

BLK

BLK

#### ITEMS FROM ONERAHTOKHA (297B) (1 ISSUES TOTAL)

# Regular Issues (1 issues) Egglar Issues (1 issues) 297B Onerahtokha S3 2024 | OA BBV6: 2024 NOAC BORDER BORDER BKOND BLK R M/C RED

#### ITEMS FROM WAHUNSENAKAH (333B) (1 ISSUES TOTAL)

#### Regular Issues (1 issues)



#### 333B Wahunsenakah S86

2021 | OA BBV6:

#### 2021 SR-7A Conclave Service Lodge

| COLOR  | TYPE<br>R | COLOR<br>M/C |      | GRN     |  |
|--------|-----------|--------------|------|---------|--|
| BORDER | BORDER    | BKGND        | NAME | FDL/BSA |  |

#### ITEMS FROM BLUE HERON (349A) (8 ISSUES TOTAL)