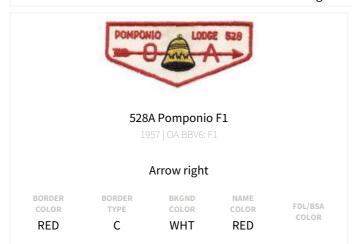

OR WHT

NAME COLOR RED

FDL/BSA COLOR



#### 379A Kaweah S6

BORDER COLOR RED

BORDER TYPE

BKGND COLOR

WHT

NAME COLOR RED

FDL/BSA

COLOR RED



#### 379A Kaweah S32

# Small bird flap, gold tail, \$100 fundraiser flap

BORDER NAME FDL/BSA BORDER BKGND COLOR TYPE COLOR COLOR COLOR С WHT BLK BLU RED



#### 379A Kaweah S43

# Vigil, 70th Anniversary

BORDER COLOR SMY

BORDER TYPE R

BKGND COLOR WHT

NAME COLOR RED

FDL/BSA COLOR WHT

# **PatchVault**

# ITEMS FROM AHWAHNEE (430A) (2 ISSUES TOTAL)

#### Regular Issues (1 issues)



#### 430A Ahwahnee C2

# First Flap; Lite brown deer that is diagonally stitched.

BORDER BORDER COLOR TYPE RED C

BKGND COLOR GRY

NAME COLOR RED

FDL/BSA COLOR

# **PatchVault**

# ITEMS FROM POMPONIO (528A) (2 ISSUES TOTAL)

#### Regular Issues (1 issues)