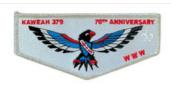

#### 379A Kaweah S32

# Vigil, 70th Anniversary

BORDER COLOR SMY

BORDER TYPE R

BKGND COLOR WHT

NAME COLOR RED

FDL/BSA COLOR WHT