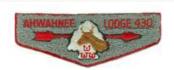

#### 430A Ahwahnee C2

# First Flap; Lite brown deer that is diagonally stitched.

BORDER BORDER COLOR TYPE RED C

BKGND COLOR GRY

NAME COLOR RED

FDL/BSA COLOR