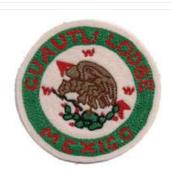

#### ITEMS FROM CUAUHTLI (446A) (2 ISSUES TOTAL)

#### Regular Issues (1 issues)

446A Cuauhtli C1

#### Round felt, Flat Chenille, Chain Embroidery, misspelled Cuautli

BORDER COLOR

BORDER TYPE

BKGND COLOR NAME COLOR

FDL/BSA COLOR

GRN

Chain

 $\mathsf{WHT}$ RED