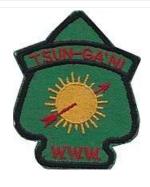

#### Prototype or Unclear Provenances (1 issues)

144A Tsun-Ga'Ni YA1a

I OA BBV6

TRM; ROR WWW; 23 rays in the PYL sun

BORDER COLOR BLK BORDER TYPE C BKGND COLOR GRN NAME COLOR ROR

FDL/BSA COLOR

GENERATED BY PATCHVAULT.ORG ON APRIL 29, 2025