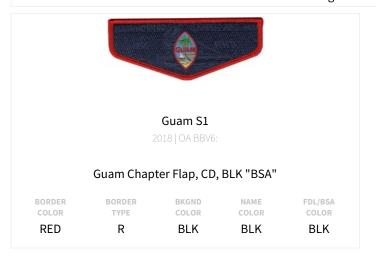

# ITEMS FROM GUAM CHAPTER IN NĀ MOKUPUNI O LAWELAWE (567B) (1 ISSUES TOTAL)

#### Regular Issues (1 issues)

|  | <br> |  |
|--|------|--|