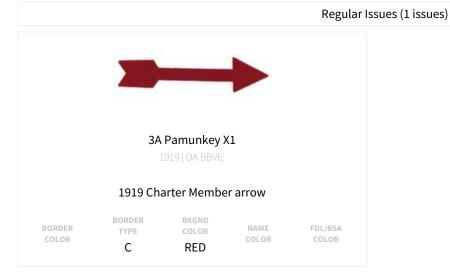

#### Regular Issues (1 issues)

7A Moqua PIN1

LOA BBV6

Standing Golden bear with arrow passing behind it from lower left to upper right

BORDER COLOR BORDER TYPE BKGND COLOR GLD

NAME COLOR FDL/BSA COLOR

ENERATED BY PATCHVAULT.ORG ON APRIL 29, 2