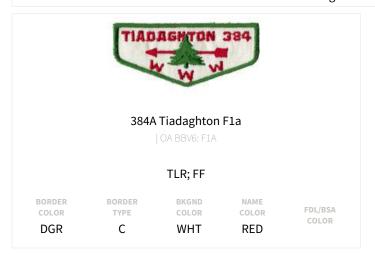

(1 issues)



#### 255A Chief Cornplanter F1a

1950'S | OA BBV6: F1A

# FF; 2 separate rows of BLK zigzag in wolf cheeks; MVE: LRD twill

BORDER COLOR BORDER TYPE C BKGND COLOR NAME COLOR BLK

FDL/BSA COLOR

LGY

# ITEMS FROM DEER ROCK (256A) (2 ISSUES TOTAL)

#### Regular Issues (1 issues)



256A Deer Rock F1

LOA RRV6: F1

wrong no. 257; FF

BORDER COLOR BLK

BORDER TYPE C BKGND COLOR WHT NAME COLOR BLK

FDL/BSA COLOR

GENERATED BY PATCHVAULT.ORG ON APRIL 26, 202

# ITEMS FROM WOAPEU SISILIJA (343B) (2 ISSUES TOTAL)

#### Regular Issues (1 issues)



#### 343B Woapeu Sisilija S1

LOA BRV6: S

#### BSA; 63x126 Taiwan; water buffalo; FF; bdr same color as sky

BORDER BORDER BKGND NAME FDL/BSA COLOR TYPE COLOR COLOR COLOR YEL R M/C RED RED

# ITEMS FROM TIADAGHTON (384A) (2 ISSUES TOTAL)



# ITEMS FROM PACKANKE (419A) (2 ISSUES TOTAL)



| GENERATED BY PATCHVAULT.ORG ON APRIL 26, 2025 |  |
|-----------------------------------------------|--|