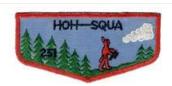

# ITEMS FROM HOH SQUA SA GAH DA (251A) (2 ISSUES TOTAL)

#### Regular Issues (1 issues)

#### 251A Hoh Squa Sa Gah Da F1a

LOA BRV6: F1/

## FF; "HOH-SQUA"; 5 mm tall BLK ax head

BORDER COLOR RED BORDER TYPE C BKGND COLOR PBL NAME COLOR BLK

FDL/BSA COLOR

GENERATED BY PATCHVAULT.ORG ON APRIL 26, 202