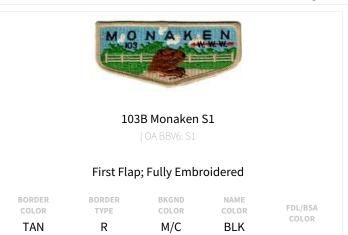

NEEDS LIST FOR

# Nick Inverso

#### inverso92@gmail.com

ITEMS FROM OCTORARO (22A) (2 ISSUES TOTAL)

#### Regular Issues (1 issues) 22A Octoraro S1a Blue Base Material BORDER BORDER BKGND NAME FDL/BSA COLOR TYPE COLOR COLOR COLOR GRN R LBL WHT

# ITEMS FROM MONAKEN (103B) (2 ISSUES TOTAL)



# ITEMS FROM KUSKITANNEE (168B) (2 ISSUES TOTAL)



# ITEMS FROM HOH SQUA SA GAH DA (251A) (2 ISSUES TOTAL)

#### Regular Issues (1 issues)



#### 251A Hoh Squa Sa Gah Da F1a

LOA BRV6: F1/

## FF; "HOH-SQUA"; 5 mm tall BLK ax head

BORDER COLOR RED BORDER TYPE C BKGND COLOR PBL NAME COLOR BLK

FDL/BSA COLOR

GENERATED BY PATCHVAULT.ORG ON APRIL 26, 202

## ITEMS FROM CHIEF CORNPLANTER (255A) (2 ISSUES TOTAL)

#### Regular Issues (1 issues)



#### 255A Chief Cornplanter F1a

1950'S | OA BBV6: F1A

# FF; 2 separate rows of BLK zigzag in wolf cheeks; MVE: LRD twill

BORDER COLOR BORDER TYPE C BKGND COLOR NAME COLOR BLK

FDL/BSA COLOR

LGY

# ITEMS FROM DEER ROCK (256A) (2 ISSUES TOTAL)

#### Regular Issues (1 issues)



256A Deer Rock F1

LOA RRV6: F1

wrong no. 257; FF

BORDER COLOR BLK