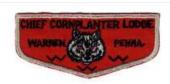

## ITEMS FROM CHIEF CORNPLANTER (255A) (2 ISSUES TOTAL)

#### Regular Issues (1 issues)

#### 255A Chief Cornplanter F1a

1950'S | OA BBV6: F1A

# FF; 2 separate rows of BLK zigzag in wolf cheeks; MVE: LRD twill

BORDER COLOR BORDER TYPE C BKGND COLOR NAME COLOR BLK

FDL/BSA COLOR

LGY