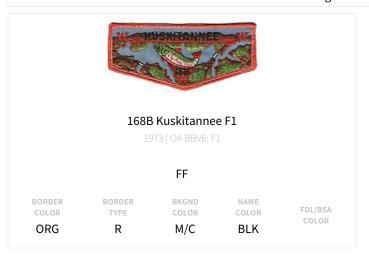

NEEDS LIST FOR

# Nick Inverso

#### inverso92@gmail.com

ITEMS FROM OCTORARO (22A) (2 ISSUES TOTAL)

#### Regular Issues (1 issues) 22A Octoraro S1a Blue Base Material BORDER BORDER BKGND NAME FDL/BSA COLOR TYPE COLOR COLOR COLOR GRN R LBL WHT

# ITEMS FROM MONAKEN (103B) (2 ISSUES TOTAL)



# ITEMS FROM KUSKITANNEE (168B) (2 ISSUES TOTAL)



# ITEMS FROM HOH SQUA SA GAH DA (251A) (2 ISSUES TOTAL)

#### Regular Issues (1 issues)



#### 251A Hoh Squa Sa Gah Da F1a

LOA BRV6: F1/

## FF; "HOH-SQUA"; 5 mm tall BLK ax head

BORDER COLOR RED BORDER TYPE C BKGND COLOR PBL NAME COLOR BLK

FDL/BSA COLOR

GENERATED BY PATCHVAULT.ORG ON APRIL 26, 202

## ITEMS FROM CHIEF CORNPLANTER (255A) (2 ISSUES TOTAL)

#### Regular Issues (1 issues)



#### 255A Chief Cornplanter F1a

1950'S | OA BBV6: F1A

# FF; 2 separate rows of BLK zigzag in wolf cheeks; MVE: LRD twill

BORDER COLOR BORDER TYPE C BKGND COLOR NAME COLOR BLK

FDL/BSA COLOR

LGY

# ITEMS FROM DEER ROCK (256A) (2 ISSUES TOTAL)

#### Regular Issues (1 issues)



256A Deer Rock F1

LOA RRV6: F1

wrong no. 257; FF

BORDER COLOR BLK

BORDER TYPE C BKGND COLOR WHT NAME COLOR BLK

FDL/