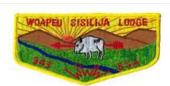

# ITEMS FROM WOAPEU SISILIJA (343B) (2 ISSUES TOTAL)

#### 343B Woapeu Sisilija S1

LOA BRV6: S

#### BSA; 63x126 Taiwan; water buffalo; FF; bdr same color as sky

BORDER BORDER BKGND NAME FDL/BSA COLOR TYPE COLOR COLOR COLOR YEL R M/C RED RED