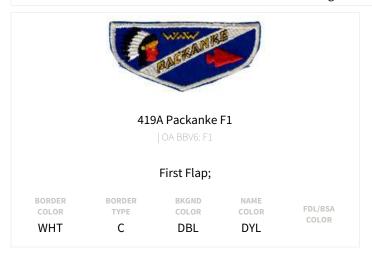

# ITEMS FROM PACKANKE (419A) (2 ISSUES TOTAL)

| GENERATED BY PATCHVAULT.ORG ON APRIL 26, 2025 |  |
|-----------------------------------------------|--|