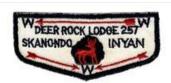

# ITEMS FROM DEER ROCK (256A) (2 ISSUES TOTAL)

#### Regular Issues (1 issues)

256A Deer Rock F1

LOA RRV6: F1

wrong no. 257; FF

BORDER COLOR BLK

BORDER TYPE C BKGND COLOR WHT NAME COLOR BLK

FDL/BSA COLOR

GENERATED BY PATCHVAULT.ORG ON APRIL 26, 202