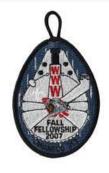

#### 313D Owaneco eX2007-4

#### 2007 Fall Fellowship - Star Wars (STAFF)

BORDER COLOR BLK

BORDER TYPE

BKGND COLOR

NAME COLOR

FDL/BSA COLOR