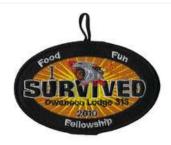

#### 313D Owaneco eX2010-2

#### 2010 Fall Fellowship - Survivor

BORDER COLOR BLK

BORDER TYPE

BKGND COLOR

NAME COLOR FDL/BSA COLOR