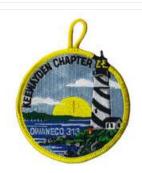

# ITEMS FROM KEEWAYDEN CHAPTER IN OWANECO (313D) (1 ISSUES TOTAL)

# Regular Issues (1 issues)

#### Keewayden R2

1998 | OA BBV6

#### Chapter Patch - Earned - Yellow Border

BORDER COLOR YEL

BORDER TYPE BKGND COLOR NAME COLOR