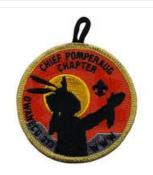

#### ITEMS FROM CHIEF POMPERAUG CHAPTER IN OWANECO (313D) (5 ISSUES TOTAL)

#### Regular Issues (2 issues)

Chief Pomperaug R2

#### Chapter Patch - Round - Earned GMY Border

BORDER COLOR GMY

BORDER TYPE

BKGND COLOR

NAME COLOR FDL/BSA COLOR