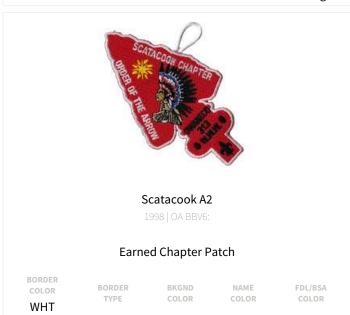

# ITEMS FROM SCATACOOK CHAPTER IN OWANECO (313D) (3 ISSUES TOTAL)

#### Regular Issues (1 issues)