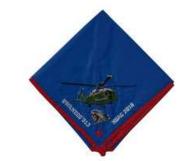

#### 313D Owaneco N10

NOAC 2012 - Delegate Neckerchief - 1 Per Person. Given out after the event, with corrected spelling of "Conference" and white text

BORDER

COLOR WHT

BORDER TYPE

BKGND COLOR BLU

NAME COLOR FDL/BSA COLOR