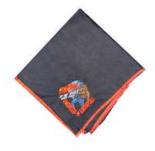

#### 313D Owaneco N12

#### NOAC 2015 - Delegate Neckerchief - 1 per person

BORDER

COLOR RED

BORDER TYPE

BKGND COLOR WHT

NAME COLOR FDL/BSA COLOR