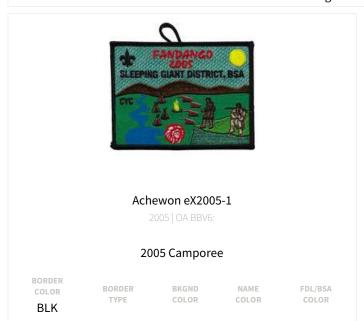

# ITEMS FROM ACHEWON CHAPTER IN OWANECO (313D) (1 ISSUES TOTAL)

# Regular Issues (1 issues)