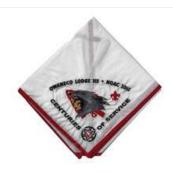

#### 313D Owaneco N8

# NOAC 2009 - Delegate Neckerchief - 1 per member

BORDER COLOR WHT

BORDER TYPE

BKGND COLOR RED

NAME COLOR