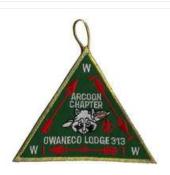

# ITEMS FROM ARCOON CHAPTER IN OWANECO (313D) (1 ISSUES TOTAL)

# Regular Issues (1 issues)

#### Arcoon X4

2005 | OA BBV6:

#### Arcoon Chapter - Earned (Forest Green, GMY Border)

COLOR

BORDER TYPE BKGND COLOR FGR

NAME COLOR