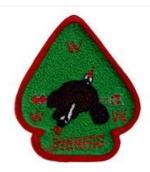

#### 497A Shingis C1a

Arrow Left; type 8C; MVE: different shaft and fletch

BORDER COLOR RED

BORDER TYPE С

BKGND COLOR GRN

NAME COLOR RED

FDL/BSA COLOR