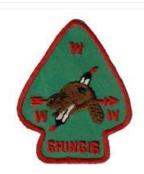

#### Twill Right @ 45 degree angle

BORDER COLOR RED

BORDER TYPE С

BKGND COLOR GRN

NAME COLOR

RED

FDL/BSA COLOR