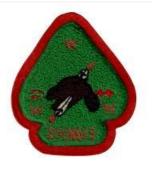

#### 497A Shingis C3

A.R. WHT base of feather with BLK outline; GRN shaft through fletching; type 8C

BORDER COLOR RED

BORDER TYPE C

BKGND COLOR GRN

NAME COLOR **RED** 

FDL/BSA COLOR

| ( | GENERATED BY PATCHVAULT.ORG | ON APRIL 28, 2025 |  |  |
|---|-----------------------------|-------------------|--|--|