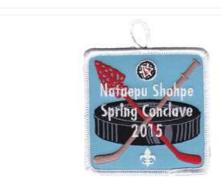

## 781A Nataepu Shohpe eX2015-2

2015 | OA BBV6:

## Spring Conclave 2015

| BORDER | BORDER | BKGND | NAME  | FDL/BSA |
|--------|--------|-------|-------|---------|
| COLOR  | TYPE   | COLOR | COLOR | COLOR   |
| WHT    | R      | LBL   | WHT   | WHT     |