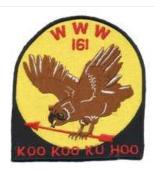

#### 161B Koo Koo Ku Hoo J1a

# dome; LBR owl holding RED arrow; O's are rounded

BORDER COLOR BLK

BORDER TYPE R

BKGND COLOR YEL

NAME COLOR RED

FDL/BSA COLOR