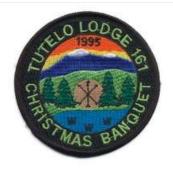

# 161C Tutelo eR1995-6

1995 | OA BBV6: ER1995-6

# Christmas Banquet

BORDER COLOR BLK

BORDER TYPE R BKGND COLOR BLK NAME COLOR LGR

FDL/BSA COLOR