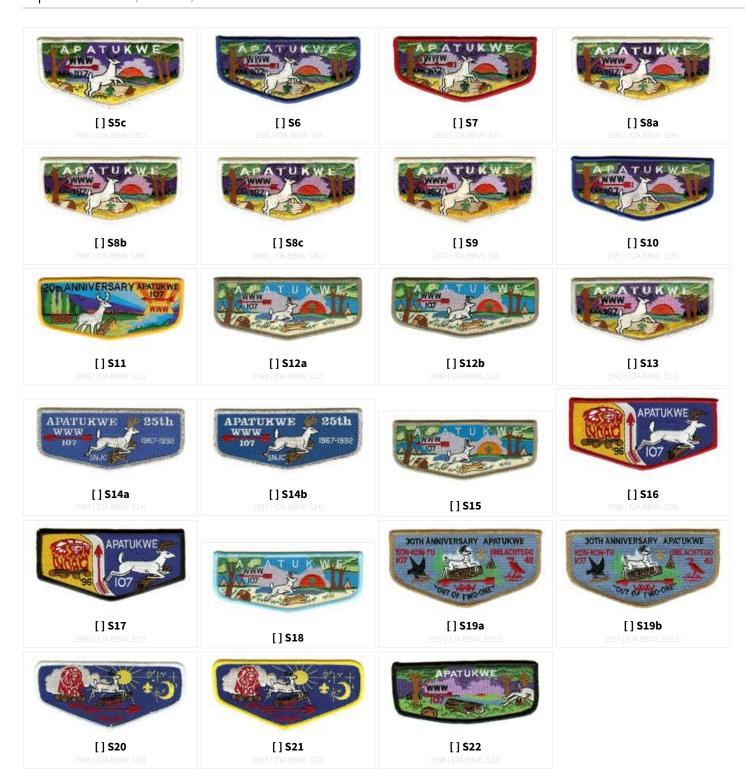

### **PatchVault**

**CHECKLIST FOR** 

# Apatukwe 107B



Apatukwe S1a

GENERATED 01 JUL 2022.
FOR THE MOST UP-TO-DATE LISTINGS, CHECK OUT WWW.PATCHVAULT.ORG

#### **REGULAR ISSUE**

#### A: ARROWHEAD



#### F: FLAP, NOT FULLY EMBROIDERED







#### J: JACKET PATCH



MUG: COFFEE MUG



#### P: PIE OR OTHER SHAPE DESIGNED FOR A NECKERCHIEF POINT



#### PIN: PIN (HAT OR OTHER)



#### S: SOLID EMBROIDERED FLAP SHAPE



### **PatchVault**



SLIDE: NECKERCHIEF SLIDE



X: ANY ODD SHAPE



#### H - HISTORICAL ISSUE

RUB: RUBBER FLAP



#### Y - PROTOTYPE OR UNCLEAR PROVENANCE

J: JACKET PATCH



S: SOLID EMBROIDERED FLAP SHAPE



### Z - FAKE/PRIVATE ISSUE

#### J: JACKET PATCH



S: SOLID EMBROIDERED FLAP SHAPE



E - EVENT ISSUES

**PatchVault** 

CHAPTER ISSUES

**PatchVault**