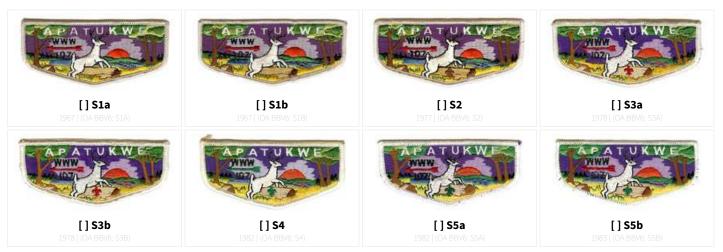

# Apatukwe 107B

Apatukwe S1a

GENERATED 01 JUL 2022.
FOR THE MOST UP-TO-DATE LISTINGS, CHECK OUT WWW.PATCHVAULT.ORG

#### S: SOLID EMBROIDERED FLAP SHAPE