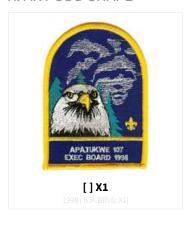

### **PatchVault**

**CHECKLIST FOR** 

# Apatukwe 107B



Apatukwe S1a

GENERATED 01 JUL 2022.
FOR THE MOST UP-TO-DATE LISTINGS, CHECK OUT WWW.PATCHVAULT.ORG

#### **REGULAR ISSUE**

#### A: ARROWHEAD



#### F: FLAP, NOT FULLY EMBROIDERED







#### J: JACKET PATCH



MUG: COFFEE MUG



#### P: PIE OR OTHER SHAPE DESIGNED FOR A NECKERCHIEF POINT



#### PIN: PIN (HAT OR OTHER)



#### S: SOLID EMBROIDERED FLAP SHAPE



### **PatchVault**



SLIDE: NECKERCHIEF SLIDE



X: ANY ODD SHAPE



#### H - HISTORICAL ISSUE

RUB: RUBBER FLAP



#### Y - PROTOTYPE OR UNCLEAR PROVENANCE

J: JACKET PATCH



S: SOLID EMBROIDERED FLAP SHAPE



### Z - FAKE/PRIVATE ISSUE

#### J: JACKET PATCH



S: SOLID EMBROIDERED FLAP SHAPE



E - EVENT ISSUES

**PatchVault** 

CHAPTER ISSUES

**PatchVault**