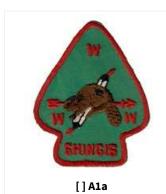

## **PatchVault**

**CHECKLIST FOR** 

# Shingis 497A



Shingis S1

GENERATED 29 JUN 2022.
FOR THE MOST UP-TO-DATE LISTINGS, CHECK OUT WWW.PATCHVAULT.ORG

# REGULAR ISSUE

#### A: ARROWHEAD





#### C: CHENILLE









F: FLAP, NOT FULLY EMBROIDERED



N: NECKERCHIEFS: SILKSCREEN, EMBROIDERED, OR WITH PATCHES



# Shingis (497A)

#### P: PIE OR OTHER SHAPE DESIGNED FOR A NECKERCHIEF POINT



#### S: SOLID EMBROIDERED FLAP SHAPE



### Z - FAKE/PRIVATE ISSUE

#### A: ARROWHEAD







#### C: CHENILLE





CHECKLIST FOR

Shingis (497A)

**PatchVault** 

E - EVENT ISSUES

CHECKLIST FOR

Shingis (497A)

**PatchVault** 

**CHAPTER ISSUES** 

Shingis (497A)

## **PatchVault**