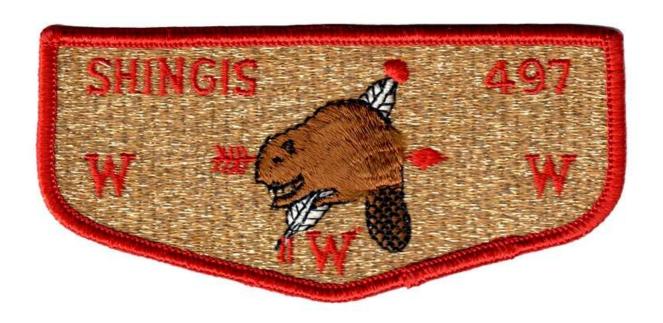

## **PatchVault**

**CHECKLIST FOR** 

# Shingis 497A



Shingis S1

GENERATED 29 JUN 2022.
FOR THE MOST UP-TO-DATE LISTINGS, CHECK OUT WWW.PATCHVAULT.ORG

# REGULAR ISSUE

#### A: ARROWHEAD





#### C: CHENILLE









F: FLAP, NOT FULLY EMBROIDERED



N: NECKERCHIEFS: SILKSCREEN, EMBROIDERED, OR WITH PATCHES



# Shingis (497A)

#### P: PIE OR OTHER SHAPE DESIGNED FOR A NECKERCHIEF POINT



#### S: SOLID EMBROIDERED FLAP SHAPE



### Z - FAKE/PRIVATE ISSUE

#### A: ARROWHEAD







#### C: CHENILLE





CHECKLIST FOR

Shingis (497A)

**PatchVault** 

E - EVENT ISSUES

CHECKLIST FOR

Shingis (497A)

**PatchVault** 

**CHAPTER ISSUES** 

Shingis (497A)

## **PatchVault**