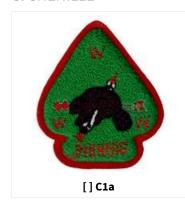

#### C: CHENILLE

F: FLAP, NOT FULLY EMBROIDERED

N: NECKERCHIEFS: SILKSCREEN, EMBROIDERED, OR WITH PATCHES

#### C: CHENILLE

CHECKLIST FOR

Shingis (497A)

**PatchVault** 

E - EVENT ISSUES

CHECKLIST FOR

Shingis (497A)

**PatchVault** 